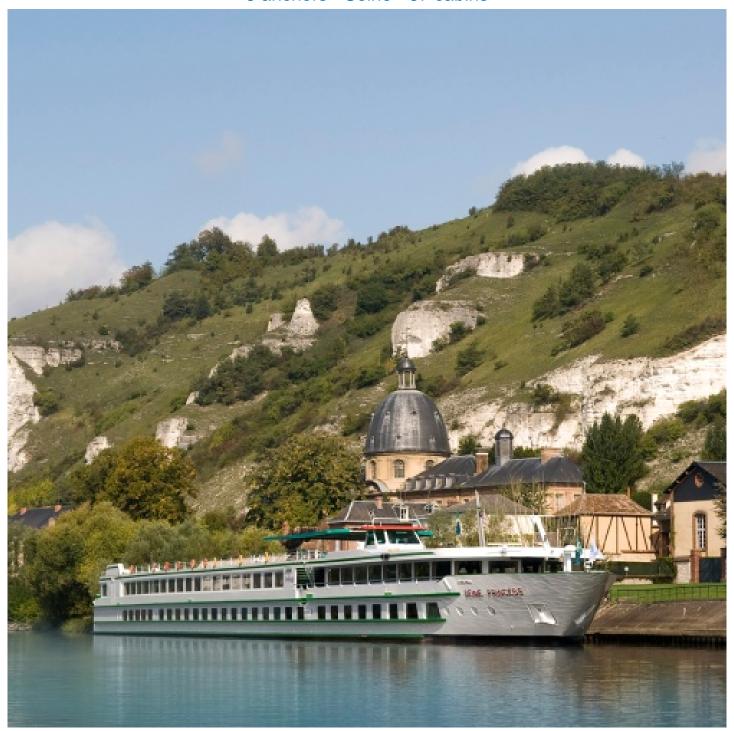

# **MS Seine Princess**

5 anchors - Seine - 67 cabins

Edition 2019 - SEI\_NEW 1/3

# **MS Seine Princess**

MS Seine Princess sails on the Seine.