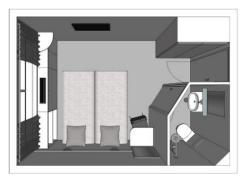

## **Cabins**

- Main deck 1 double bed Suit 20 m²
- Main deck 2 adjustable twin beds 9 m²
- Upper deck 2 adjustable twin beds 9 m²

Year Built: 2002

Length: 110

Width: 11.40 Cabins outside

Year Renovated: 2010 Guest capacity: 138

Number of cabin decks: 2 Number of cabins: 67

• Main deck 4 beds 18 m<sup>2</sup>

## Cabins equipments

- TV
- Telephone (for internal calls only)
- Bathroom with shower and toilet
- Towels
- Safe
- Independent air-conditioning
- Electricity 220V
- Wi-Fi

Please note that there is no laundry service on board the ship.