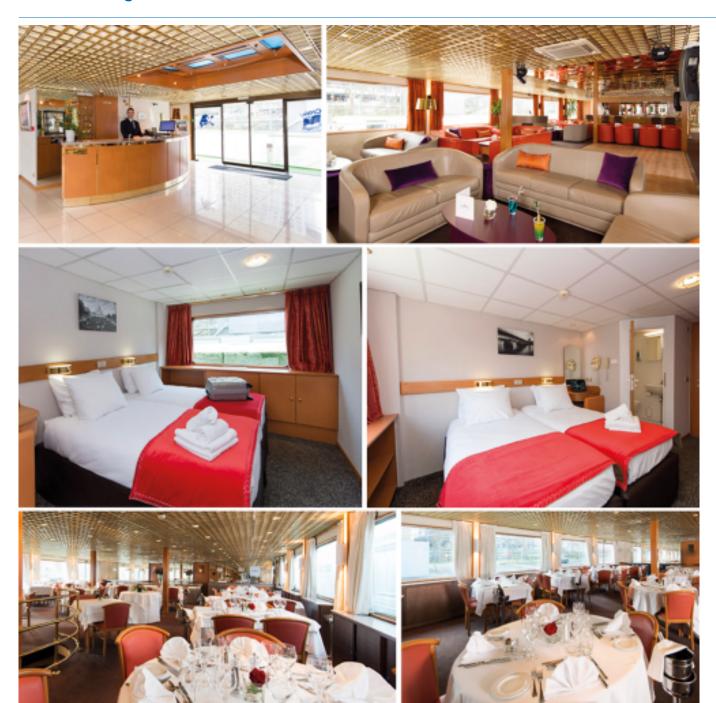

# **MS Seine Princess**

5 anchors - Seine - 67 cabins





Edition 2019 - SEI\_NEW 1/3

# **MS Seine Princess**

MS Seine Princess sails on the Seine.

## Interior design



Edition 2019 - SEI\_NEW 2/3

## **Cabins**



- Main deck 1 double bed Suit 20 m²
- Main deck 2 adjustable twin beds 9 m²
- Upper deck 2 adjustable twin beds 9 m²

Year Built: 2002

Length: 110

Width: 11.40 Cabins outside

Year Renovated: 2010 Guest capacity: 138

Number of cabin decks: 2 Number of cabins: 67

• Main deck 4 beds 18 m<sup>2</sup>

## Cabins equipments

- TV
- Telephone (for internal calls only)
- Bathroom with shower and toilet
- Towels
- Safe
- Independent air-conditioning
- Electricity 220V
- Wi-Fi

Please note that there is no laundry service on board the ship.

### Decks and technical details

### MAIN DECK 43 cabins



### **UPPER DECK 24 cabins**



### SUN DECK



UPPER DECK: RESTAURANT - RECEPTION DESK - LOUNGE BAR WITH DANCEFLOOR

**SUN DECK:** FITNESS - SUN DEC